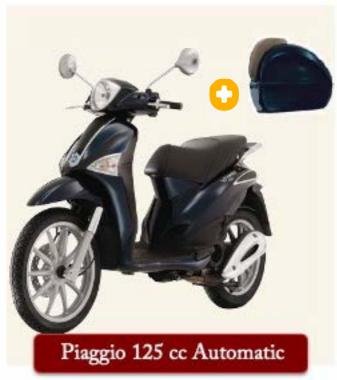

## Motorroller & Scooter

If you want to rent a scooter in Novo Sancti 2-person helmet. 2€ per day Petri, you've come to the right place. With the modern Vespas with fully automatic, 125cc displacement, they are powerful enough to ride comfortably with two adults around Nevo Sancti Petri. The difficult parking situation in the cities in summer is a very big disadvantage: beaches with expensive private parking lots, paid parking lots everywhere in the city, etc. You can forget all that when you ride our Vespa. Stay flexible and enjoy your vacation without the stress of looking for a parking space!

## The price includes:

Max Passenger: 2 (driver change not possible)

Tepcase

Gasoline: full / full

Fully comprehensive insurance with excess

(300€) 10€ (500€) 5€

All taxes and additional costs

perday 1 day 2.3 days 4.º days 35€ Piaggio 45€. 40€. 42€ Vespa 49€. 45¢