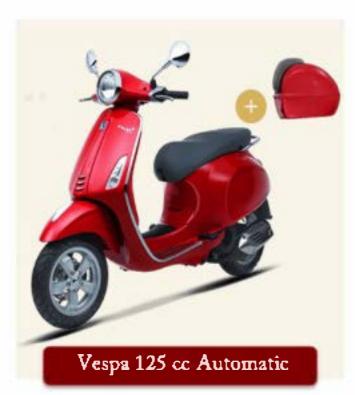

## Motorroller & Scooter

If you want to rent a scooter in Novo Sancti 2-person helmet. 2€ per day Petri, you've come to the right place. With the modern Vespas with fully automatic, 125cc displacement, they are powerful enough to ride comfortably with two adults around Nevo Sancti Petri. The difficult parking situation in the cities in summer is a very big disadvantage: beaches with expensive private parking lots, paid parking lots everywhere in the city, etc. You can forget all that when you ride our Vespa. Stay flexible and enjoy your vacation without the stress of looking for a parking space!

## The price includes:

Max Passenger: 2 (driver change not possible)

Tepcase

Gasoline: full / full

Fully comprehensive insurance with excess

(300€) 10€ (500€) 5€

All taxes and additional costs

perday 1 day 2.3 days 4.º days 35€ Piaggio 45€. 40€. 42€ Vespa 49€. 45¢